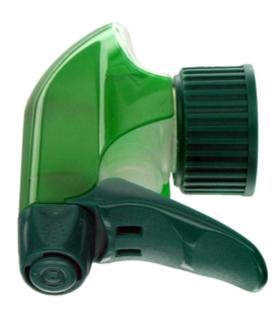

### **Photo**

# **Datasheet SP05 IN BH255VEVE**

The SP05 sprayer is an all-plastic sprayer with a spraying capacity of 1.25 ML.

The SP05 sprayer is easy to use, with its ergonomic shape and its easy-grip trigger and nozzle.

The nozzle has two positions with spray pictogram and « stop ». The spray pattern is even and circular without large droplets.

A foam nozzle is also available.

### **General Information**

- Ordering numbers : SP05 IN BH255VEVE

- Spraying capacity: 1.25 ml

Weight: 22.00 grColor: green greenishTube length: 255 mm