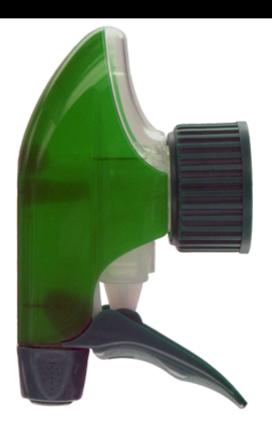

### **Photo**

# **Datasheet SP05 IN BH255VEVE**

The SP05 sprayer is an all-plastic sprayer with a spraying capacity of 1.25 ML.

The SP05 sprayer is easy to use, with its ergonomic shape and its easy-grip trigger and nozzle.

The nozzle has two positions with spray pictogram and « stop ». The spray pattern is even and circular without large droplets.

A foam nozzle is also available.

### **General Information**

- Ordering numbers : SP05 IN BH255VEVE

- Spraying capacity: 1.25 ml

Weight: 22.00 grColor: green greenishTube length: 255 mm