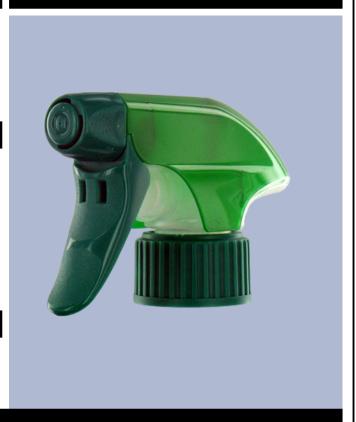

### **Photo**

# **Datasheet SP05 IN BH255VEVE**

The SP05 sprayer is an all-plastic sprayer with a spraying capacity of 1.25 ML.

The SP05 sprayer is easy to use, with its ergonomic shape and its easy-grip trigger and nozzle.

The nozzle has two positions with spray pictogram and « stop ». The spray pattern is even and circular without large droplets.

A foam nozzle is also available.