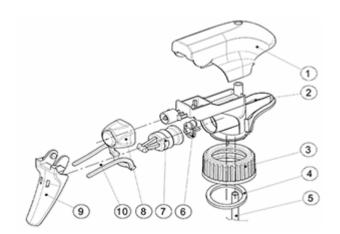

## **Exploded View**

| Pos | description | Material |
|-----|-------------|----------|
| 1   | Cover       | PP       |
| 2   | Body        | PP       |
| 3   | Ring        | PP       |
| 4   | Seal        | PP/EPE   |
| 5   | Tube        | PP       |
| 6   | Valve       | PP       |
| 7   | Valve       | PP       |
| 8   | Nozzle      | PE       |
| 9   | Trigger     | PP       |
| 10  | Spring      | POM      |