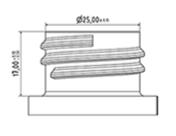

# **Datasheet SP05 IN BH255VEVE**

The SP05 sprayer is an all-plastic sprayer with a spraying capacity of 1.25 ML.

The SP05 sprayer is easy to use, with its ergonomic shape and its easy-grip trigger and nozzle.

The nozzle has two positions with spray pictogram and « stop ». The spray pattern is even and circular without large droplets.

A foam nozzle is also available.

### **General Information**

- Ordering numbers : SP05 IN BH255VEVE

- Spraying capacity: 1.25 ml

Weight: 22.00 grColor: green greenishTube length: 255 mm

### Neck: 28/410





## Standard packaging :

- 370 pcs per box

- Dimensions : 60 x 40 x 36 cm

- Gross weight: 9.14 Kg

## **Exploded View**

| Pos | description | Material |
|-----|-------------|----------|
| 1   | Cover       | PP       |
| 2   | Body        | PP       |
| 3   | Ring        | PP       |
| 4   | Seal        | PP/EPE   |
| 5   | Tube        | PP       |
| 6   | Valve       | PP       |
| 7   | Valve       | PP       |
| 8   | Nozzle      | PE       |
| 9   | Trigger     | PP       |
| 10  | Spring      | POM      |

### **Photo**







# **Datasheet SP05 IN BH255VEVE**

# Media